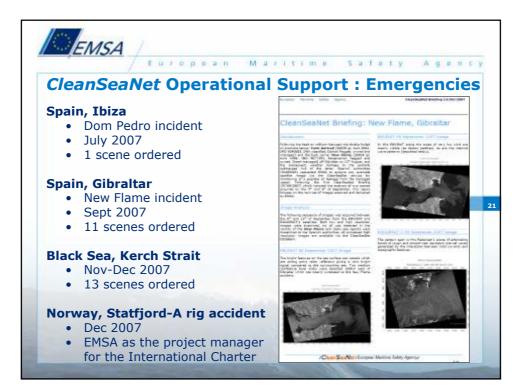

alletta / Malta            | 1,805                  | 86.03 | 13.04           | 5.19            | 2 Rigid sweeping<br>arms<br>1 Weir skimmer<br>1 Boom (500m)<br>1 Slick detection<br>radar system |
| Santa<br>Maria                      | Bunker<br>Vessel         | <b>Mediterranean Sea</b><br>Valletta / Malta            | 2,421                  | 93.1  | 14.5            | 6.82            | 2 Rigid sweeping<br>arms<br>1 Weir skimmer<br>1 Boom (500m)<br>1 Slick detection<br>system       |
| Aktea<br>OSRV                       | Oil<br>Tanker            | Aegean Sea<br>Piraeus / Greece                          | 3,000                  | 78.78 | 12.60           | 4.87            | 2 Rigid sweeping<br>arms<br>1 Weir skimmer<br>1 Boom (500m)<br>1 Slick detection<br>system       |