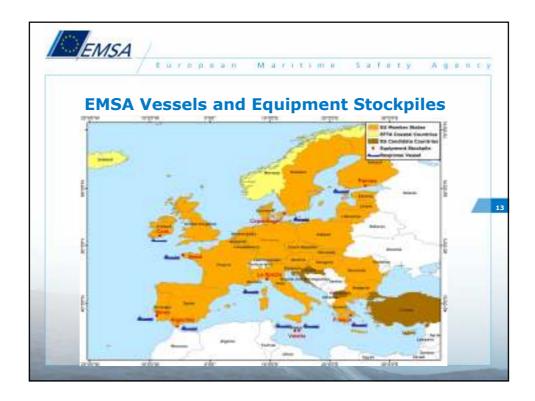

ean Sea</b><br>Valletta / Malta            | 1,805                  | 86.03 | 13.04           | 5.19            | 2 Rigid sweeping<br>arms<br>1 Weir skimmer<br>1 Boom (500m)<br>1 Slick detection<br>radar system |
| Santa<br>Maria                      | Bunker<br>Vessel         | <b>Mediterranean Sea</b><br>Valletta / Malta            | 2,421                  | 93.1  | 14.5            | 6.82            | 2 Rigid sweeping<br>arms<br>1 Weir skimmer<br>1 Boom (500m)<br>1 Slick detection<br>system       |
| Aktea<br>OSRV                       | Oil<br>Tanker            | Aegean Sea<br>Piraeus / Greece                          | 3,000                  | 78.78 | 12.60           | 4.87            | 2 Rigid sweeping<br>arms<br>1 Weir skimmer<br>1 Boom (500m)<br>1 Slick detection<br>system       |