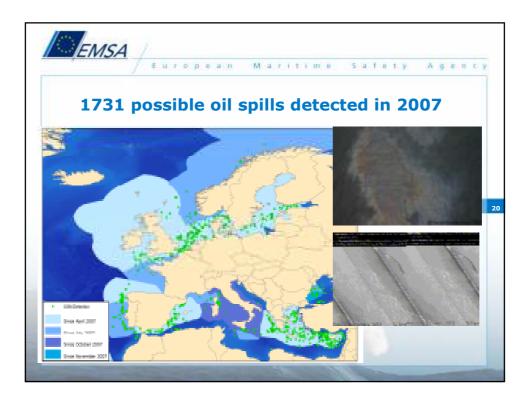

>Valletta / Malta            | 1,805                  | 86.03 | 13.04           | 5.19            | 2 Rigid sweeping<br>arms<br>1 Weir skimmer<br>1 Boom (500m)<br>1 Slick detection<br>radar system |
| Santa<br>Maria                      | Bunker<br>Vessel         | <b>Mediterranean Sea</b><br>Valletta / Malta            | 2,421                  | 93.1  | 14.5            | 6.82            | 2 Rigid sweeping<br>arms<br>1 Weir skimmer<br>1 Boom (500m)<br>1 Slick detection<br>system       |
| Aktea<br>OSRV                       | Oil<br>Tanker            | Aegean Sea<br>Piraeus / Greece                          | 3,000                  | 78.78 | 12.60           | 4.87            | 2 Rigid sweeping<br>arms<br>1 Weir skimmer<br>1 Boom (500m)<br>1 Slick detection<br>system       |