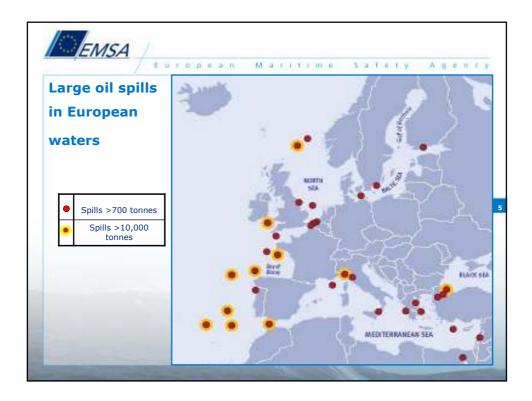

|      | / Europea          | n Mariti       | me safery          | A g |
|------|--------------------|----------------|--------------------|-----|
| or F | uronean Oi         | Snills >       | 10,000 Tonn        | 26  |
|      | uropean or         | i Spills /     | 10,000 101110      | 33  |
| Year | Name of the Vessel | Tonnes spilled | Countries affected |     |
| 1989 | KHARK 5            | 80,000         | Portugal/Morocco   | 1   |
| 1989 | ARAGON             | 25,000         | Portugal           | 1   |
| 1990 | SEA SPIRIT         | 10,000         | Spain/Morocco      | 1   |
| 1991 | HAVEN              | 144,000        | Italy              |     |
| 1992 | AEGEAN SEA         | 73,500         | Spain              |     |
| 1993 | BRAER              | 84,000         | United Kingdom     |     |
| 1994 | NASSIA             | 33,000         | Turkey             |     |
| 1994 | NEW WORLD          | 11,000         | Portugal           |     |
| 1996 | SEA EMPRESS        | 72,360         | United Kingdom     |     |
| 1999 | ERIKA              | 19,800         | France             | 1   |
| 2002 | PRESTIGE           | 63,000         | Spain              | 1   |