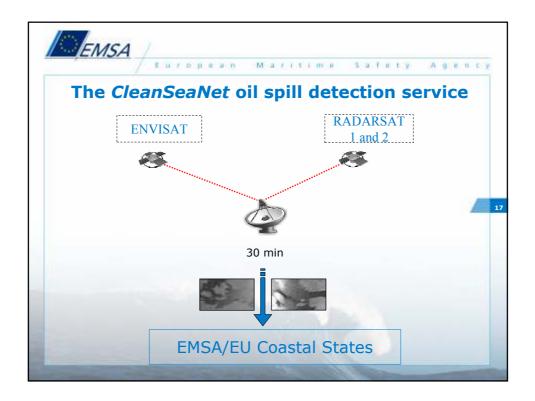

/b><br>Valletta / Malta            | 1,805                  | 86.03 | 13.04           | 5.19            | 2 Rigid sweeping<br>arms<br>1 Weir skimmer<br>1 Boom (500m)<br>1 Slick detection<br>radar system |
| Santa<br>Maria                      | Bunker<br>Vessel         | <b>Mediterranean Sea</b><br>Valletta / Malta            | 2,421                  | 93.1  | 14.5            | 6.82            | 2 Rigid sweeping<br>arms<br>1 Weir skimmer<br>1 Boom (500m)<br>1 Slick detection<br>system       |
| Aktea<br>OSRV                       | Oil<br>Tanker            | Aegean Sea<br>Piraeus / Greece                          | 3,000                  | 78.78 | 12.60           | 4.87            | 2 Rigid sweeping<br>arms<br>1 Weir skimmer<br>1 Boom (500m)<br>1 Slick detection<br>system       |