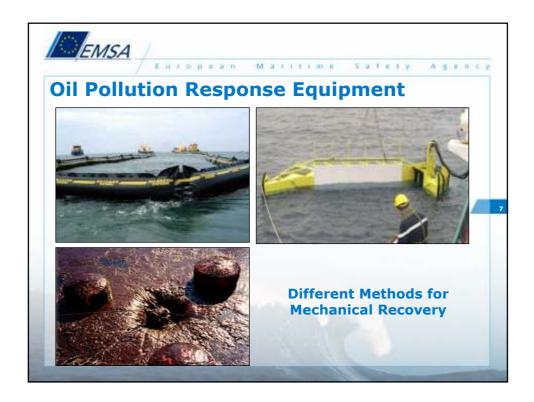

| EM                       | SA c                      | ontract                                                                 |                       |                |                 | ery             |                                                                                                                       |
|--------------------------|---------------------------|-------------------------------------------------------------------------|-----------------------|----------------|-----------------|-----------------|-----------------------------------------------------------------------------------------------------------------------|
| Name<br>of the<br>Vessel | Type of<br>the<br>Vessel  | Commercial<br>Operation Area &<br>Equipment Depot                       | Tank Capacity<br>(m³) | L.O.A<br>. (m) | Bread<br>th (m) | Draug<br>ht (m) | Oil Spill<br>Response<br>Equipment                                                                                    |
| Tinka                    | Bunker<br>Tanker          |                                                                         | 1,800                 | 84.05          | 13.72           | 5.30            | 4 Flex. Sweeping arms<br>2 Brush skimmers<br>2 Arctic skimmers<br>2 Booms (400m/500m)<br>2 Slick detection<br>systems |
| Breeze                   | Bunker<br>Tanker          | Baltic Sea<br>Porvoo /Finland                                           | 2,005                 | 74.90          | 14.00           | 5.70            |                                                                                                                       |
| Ophelia                  | Oil<br>Tanker             | &<br>Copenhagen / Denmark<br>(Max 2 vessels can be<br>mobilised)        | 6,936                 | 106.20         | 15.99           | 7.17            |                                                                                                                       |
| Otilia                   | Oil<br>Tanker             |                                                                         | 9,889                 | 105.00         | 18.00           | 7.92            |                                                                                                                       |
| Tellus                   | Product<br>Tanker         |                                                                         | 10,475                | 124.50         | 18.10           | 7.60            |                                                                                                                       |
| lle de<br>Brehat         | Cable<br>Repair<br>Vessel | Atlantic Coast and<br>Channel<br>Brest / France                         | 4,000                 | 123.90         | 23.40           | 8.01            | 2 Rigid sweeping arms<br>1 Weir skimmers<br>1 Boom (500m)<br>1 Slick detection system                                 |
| Galp<br>Marine           | Oil<br>Tanker             | Atlantic Coast<br>Sines / Portugal                                      | 3,023                 | 82.98          | 12.50           | 5.00            | 2 Rigid sweeping arms<br>1 Brush skimmer<br>1 Booms (500m)<br>1 Slick detection system                                |
| Forth<br>Fisher          | Product<br>Tanker         | Atlantic Coast<br>Cork / Ireland<br>(Max 2 vessels can be<br>mobilized) | 4,754                 | 91.00          | 15.58           | 5.10            | 2 Rigid sweeping arms<br>2 Weir skimmers<br>2 Booms (250m each)<br>2 Slick detection<br>systems                       |
| Galway<br>Fisher         | Product<br>Tanker         |                                                                         | 4,754                 | 91.00          | 15.58           | 5.10            |                                                                                                                       |
| Mersey<br>Fisher         | Product<br>Tanker         |                                                                         | 5.028                 | 91.40          | 15.50           | 6.02            |                                                                                                                       |

| EMSA contracted Oil Recovery Vessel |                          |                                                         |                        |       |                 |                 |                                                                                                  |
|-------------------------------------|--------------------------|---------------------------------------------------------|------------------------|-------|-----------------|-----------------|--------------------------------------------------------------------------------------------------|
| Name<br>of the<br>Vessel            | Type of<br>the<br>Vessel | Commercial<br>Operation Area &<br>Equipment Depot       | Tank Capacity<br>( m³) | (m) . | Bread<br>th (m) | Draug<br>ht (m) | Oil Spill<br>Response<br>Equipment                                                               |
| Bahia<br>Tres                       | Oil<br>Tanker            | Mediterranean Sea                                       | 7,413                  | 99.80 | 18.00           | 7.00            | 2 Rigid sweeping<br>arms                                                                         |
| Bahia<br>Uno                        | Bunker<br>Vessel         | Algeciras / Spain<br>(Max 1 vessel can be<br>mobilised) | 3,800                  | 71.01 | 15.60           | 5.80            | 1 Brush skimmer<br>1 Boom (500m)<br>1 Slick detection<br>system                                  |
| Salina<br>Bay                       | Bunker<br>Vessel         | <b>Mediterranean Sea</b><br>La Spezia / Italy           | 2,800                  | 74.70 | 13.10           | 5.53            | 2 Rigid sweeping<br>arms<br>1 Weir skimmer<br>1 boom (500m)<br>1 Slick detection<br>system       |
| Mistra<br>Bay                       | Bunker<br>Vessel         | <b>Mediterranean Sea</b><br>Valletta / Malta            | 1,805                  | 86.03 | 13.04           | 5.19            | 2 Rigid sweeping<br>arms<br>1 Weir skimmer<br>1 Boom (500m)<br>1 Slick detection<br>radar system |
| Santa<br>Maria                      | Bunker<br>Vessel         | <b>Mediterranean Sea</b><br>Valletta / Malta            | 2,421                  | 93.1  | 14.5            | 6.82            | 2 Rigid sweeping<br>arms<br>1 Weir skimmer<br>1 Boom (500m)<br>1 Slick detection<br>system       |
| Aktea<br>OSRV                       | Oil<br>Tanker            | Aegean Sea<br>Piraeus / Greece                          | 3,000                  | 78.78 | 12.60           | 4.87            | 2 Rigid sweeping<br>arms<br>1 Weir skimmer<br>1 Boom (500m)<br>1 Slick detection<br>system       |