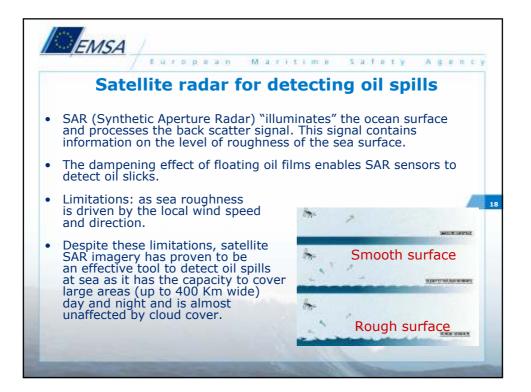

><br>Valletta / Malta            | 1,805                  | 86.03 | 13.04           | 5.19            | 2 Rigid sweeping<br>arms<br>1 Weir skimmer<br>1 Boom (500m)<br>1 Slick detection<br>radar system |
| Santa<br>Maria                      | Bunker<br>Vessel         | <b>Mediterranean Sea</b><br>Valletta / Malta            | 2,421                  | 93.1  | 14.5            | 6.82            | 2 Rigid sweeping<br>arms<br>1 Weir skimmer<br>1 Boom (500m)<br>1 Slick detection<br>system       |
| Aktea<br>OSRV                       | Oil<br>Tanker            | Aegean Sea<br>Piraeus / Greece                          | 3,000                  | 78.78 | 12.60           | 4.87            | 2 Rigid sweeping<br>arms<br>1 Weir skimmer<br>1 Boom (500m)<br>1 Slick detection<br>system       |