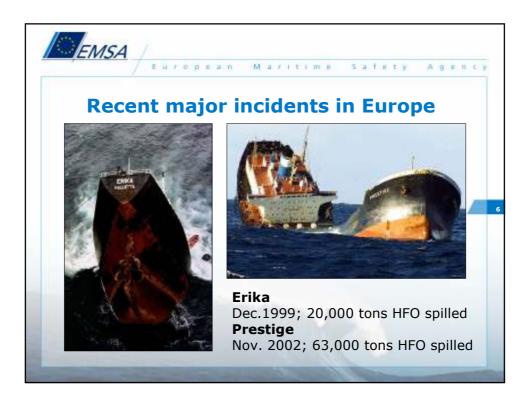

|      | / Europea          | n Mariti       | me safery          | A g |
|------|--------------------|----------------|--------------------|-----|
| or F | uronean Oi         | Snills >       | 10,000 Tonn        | 26  |
|      | uropean or         | i Spills /     | 10,000 101110      | 33  |
| Year | Name of the Vessel | Tonnes spilled | Countries affected |     |
| 1989 | KHARK 5            | 80,000         | Portugal/Morocco   | 1   |
| 1989 | ARAGON             | 25,000         | Portugal           | 1   |
| 1990 | SEA SPIRIT         | 10,000         | Spain/Morocco      | 1   |
| 1991 | HAVEN              | 144,000        | Italy              |     |
| 1992 | AEGEAN SEA         | 73,500         | Spain              |     |
| 1993 | BRAER              | 84,000         | United Kingdom     |     |
| 1994 | NASSIA             | 33,000         | Turkey             |     |
| 1994 | NEW WORLD          | 11,000         | Portugal           |     |
| 1996 | SEA EMPRESS        | 72,360         | United Kingdom     |     |
| 1999 | ERIKA              | 19,800         | France             | 1   |
| 2002 | PRESTIGE           | 63,000         | Spain              | 1   |