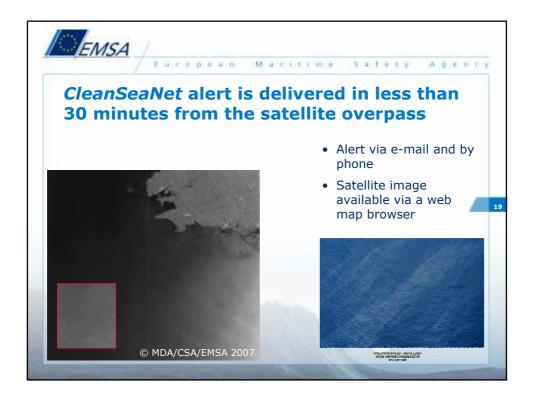

br>Valletta / Malta            | 1,805                  | 86.03 | 13.04           | 5.19            | 2 Rigid sweeping<br>arms<br>1 Weir skimmer<br>1 Boom (500m)<br>1 Slick detection<br>radar system |
| Santa<br>Maria                      | Bunker<br>Vessel         | <b>Mediterranean Sea</b><br>Valletta / Malta            | 2,421                  | 93.1  | 14.5            | 6.82            | 2 Rigid sweeping<br>arms<br>1 Weir skimmer<br>1 Boom (500m)<br>1 Slick detection<br>system       |
| Aktea<br>OSRV                       | Oil<br>Tanker            | Aegean Sea<br>Piraeus / Greece                          | 3,000                  | 78.78 | 12.60           | 4.87            | 2 Rigid sweeping<br>arms<br>1 Weir skimmer<br>1 Boom (500m)<br>1 Slick detection<br>system       |